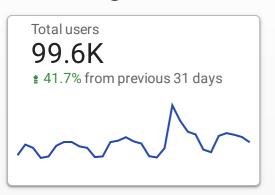

| Active Users |                       |  |  |
|--------------|-----------------------|--|--|
| Active users | 30-day active users ▼ |  |  |
| 1 111,214    | 2,371,641             |  |  |
|              | 1-1/1 < >             |  |  |