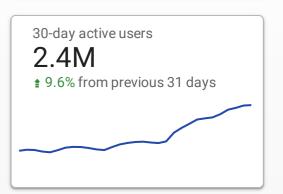

| Active Users |                       |  |  |
|--------------|-----------------------|--|--|
| Active users | 30-day active users ▼ |  |  |
| 1 111,214    | 2,371,641             |  |  |
|              | 1-1/1 < >             |  |  |