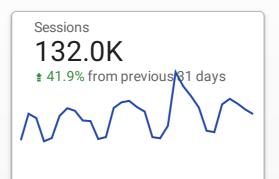

## **FLETC.gov Web Performance Metrics**

| Sess | Sessions and Pageviews by Source / Medium |      |       |
|------|-------------------------------------------|------|-------|
|      | Session source / medium                   | Sess | ions  |
| 1.   | google / organic                          | 3    | 3,414 |
| 2.   | bing / organic                            |      | 793   |
| 3.   | fleta.docksal / referral                  |      | 20    |
| 4.   | edit.staging.fleta.gov / referral         |      | 23    |
| 5.   | fletc.gov / referral                      |      | 77    |
| 6.   | yahoo / organic                           |      | 107   |
| 7.   | duckduckgo / organic                      |      | 76    |
| 8.   | dhsauthportal.dhs.gov / refe              |      | 8     |
| 9.   | dea.gov / referral                        |      | 8     |
| 10.  | careers.cbp.gov / referral                | 55 < | 14    |