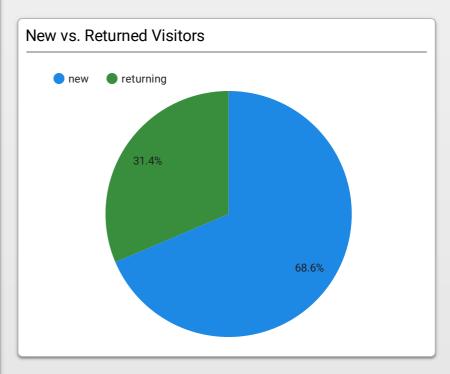

| Visits by Source |                                                                                                              |
|------------------|--------------------------------------------------------------------------------------------------------------|
| 22.6%            | google (direct) bing fletc- prod.modolabs.net dhs.gov usajobs.gov sass.fletc.dhs.gov yahoo duckduckgo Others |