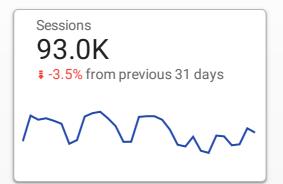

## **FLETC.gov Web Performance Metrics**

Dec 1, 2024 - Dec 31, 2024

| Session Details |                            |           |      |       |
|-----------------|----------------------------|-----------|------|-------|
|                 | Average session duration • | Engaged   | sess | ions  |
| 1.              | 00:03:02                   |           | 53   | 3,885 |
|                 |                            | 1 - 1 / 1 | <    | >     |