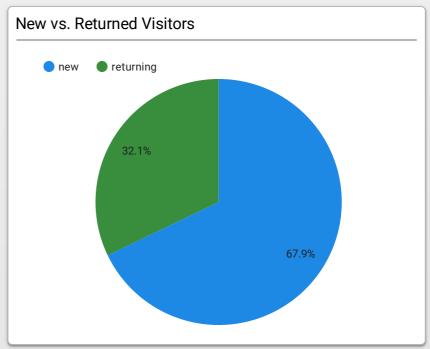

ederal Law Enforcement Training<br>Centers                           |      | 190  |
| 6.                | Physical Efficiency Battery (PEB)   Federal Law<br>Enforcement Training Centers  |      | 162  |
| 7.                | Basic Programs   Federal Law Enforcement<br>Training Centers                     |      | 135  |
| 8.                | Artesia, New Mexico   Federal Law Enforcement 125 Training Centers               |      | 125  |
| 9.                | Glynco Campus Life   Federal Law Enforcement 124 Training Centers                |      | 124  |
| 10.               | Programs   Federal Law Enforcement Training 123<br>Centers                       |      | 123  |
|                   | 1 - 100 / 385                                                                    | <    | >    |





## **FLETC.gov Web Performance Metrics**





| Sessions by Device Category |                 |            |  |  |
|-----------------------------|-----------------|------------|--|--|
|                             | Device category | Sessions • |  |  |
| 1.                          | desktop         | 2,526      |  |  |
| 2.                          | mobile          | 2,001      |  |  |
| 3.                          | tablet          | 53         |  |  |
|                             |                 | 1-3/3 < >  |  |  |