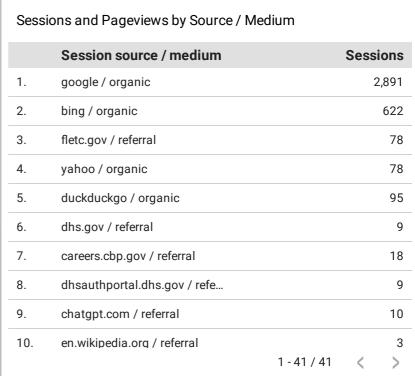

|      | 190  |
| 6.                | Physical Efficiency Battery (PEB)   Federal Law<br>Enforcement Training Centers  |      | 162  |
| 7.                | Basic Programs   Federal Law Enforcement<br>Training Centers                     |      | 135  |
| 8.                | Artesia, New Mexico   Federal Law Enforcement 125 Training Centers               |      | 125  |
| 9.                | Glynco Campus Life   Federal Law Enforcement 124 Training Centers                |      | 124  |
| 10.               | Programs   Federal Law Enforcement Training 123<br>Centers                       |      | 123  |
|                   | 1 - 100 / 385                                                                    | <    | >    |





## **FLETC.gov Web Performance Metrics**





| Sessions by Device Category |                 |            |  |  |
|-----------------------------|-----------------|------------|--|--|
|                             | Device category | Sessions • |  |  |
| 1.                          | desktop         | 2,526      |  |  |
| 2.                          | mobile          | 2,001      |  |  |
| 3.                          | tablet          | 53         |  |  |
|                             |                 | 1-3/3 < >  |  |  |