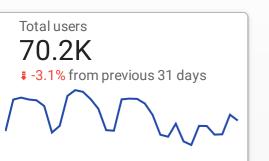

| Active Users |                       |  |  |  |
|--------------|-----------------------|--|--|--|
| Active users | 30-day active users ▼ |  |  |  |
| 1 69,596     | 133,706               |  |  |  |
|              | 1-1/1 < >             |  |  |  |