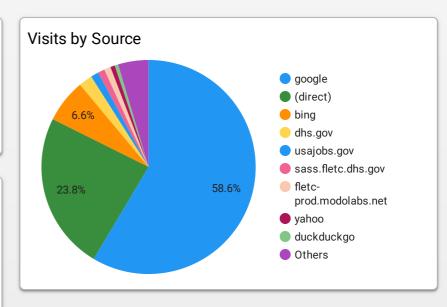

-----------|----------------------------|-----------|------|-------|
|                 | Average session duration • | Engaged   | sess | ions  |
| 1.              | 00:03:02                   |           | 53   | 3,885 |
|                 |                            | 1 - 1 / 1 | <    | >     |

| Page | views and Engagement |                 |
|------|----------------------|-----------------|
|      | Views ▼              | Engagement rate |
| 1.   | 234,770              | 57.93%          |
|      |                      | 1-1/1 < >       |

| Active Users |                       |  |  |  |
|--------------|-----------------------|--|--|--|
| Active users | 30-day active users ▼ |  |  |  |
| 1 69,596     | 133,706               |  |  |  |
|              | 1-1/1 < >             |  |  |  |



| Top Overall Pages |                                                                                  |      |      |
|-------------------|----------------------------------------------------------------------------------|------|------|
|                   | Page title                                                                       | Viev | vs • |
| 1.                | Frontpage   Federal Law Enforcement Training<br>Centers                          |      | 947  |
| 2.                | Training Catalog   Federal Law Enforcement<br>Training Centers                   |      | 730  |
| 3.                | National Terrorism Advisory System   Federal<br>Law Enforcement Training Centers |      | 596  |
| 4.                | Glynco, Georgia   Federal Law Enforcement<br>Training Centers