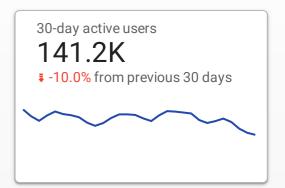

| Active Users |                       |
|--------------|-----------------------|
| Active users | 30-day active users ▼ |
| 1 69,658     | 141,211               |
|              | 1-1/1 < >             |