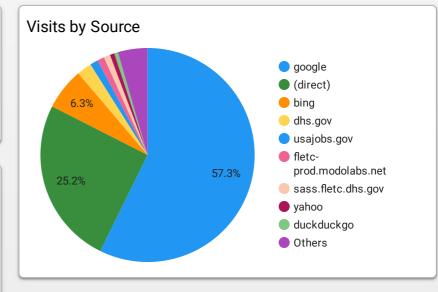

## **FLETC.gov Web Performance Metrics**

| Sessions and Pageviews by Source / Medium |                                      |          |
|-------------------------------------------|--------------------------------------|----------|
|                                           | Session source / medium              | Sessions |
| 1.                                        | google / organic                     | 2,969    |
| 2.                                        | bing / organic                       | 676      |
| 3.                                        | fletc.gov / referral                 | 92       |
| 4.                                        | yahoo / organic                      | 96       |
| 5.                                        | duckduckgo / organic                 | 110      |
| 6.                                        | usdhs.sharepoint.com / refe          | 9        |
| 7.                                        | dhsauthportal.dhs.gov / refe         | 6        |
| 8.                                        | linkedin.com / referral              | 44       |
| 9.                                        | fleta.gov / referral                 | 6        |
| 10.                                       | careers.cbp.gov / referral<br>1 - 44 | 17       |