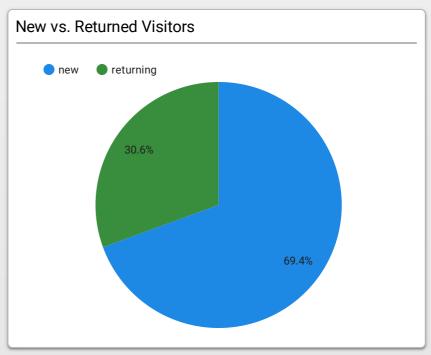

ia, New Mexico   Federal Law Enforcement<br>Training Centers               |      | 110  |
| 6.                | Glynco Campus Life   Federal Law Enforcement<br>Training Centers                |      | 103  |
| 7.                | Programs   Federal Law Enforcement Training<br>Centers                          |      | 93   |
| 8.                | Physical Efficiency Battery (PEB)   Federal Law<br>Enforcement Training Centers |      | 91   |
| 9.                | Locations   Federal Law Enforcement Training 89<br>Centers                      |      |      |
| 10.               | Check-In   Federal Law Enforcement Training 84<br>Centers                       |      |      |
|                   | 1 - 100 / 337                                                                   | <    | >    |





## **FLETC.gov Web Performance Metrics**



| Sessions and Pageviews by Source / Medium |                                      |          |
|-------------------------------------------|--------------------------------------|----------|
|                                           | Session source / medium              | Sessions |
| 1.                                        | google / organic                     | 2,969    |
| 2.                                        | bing / organic                       | 676      |
| 3.                                        | fletc.gov / referral                 | 92       |
| 4.                                        | yahoo / organic                      | 96       |
| 5.                                        | duckduckgo / organic